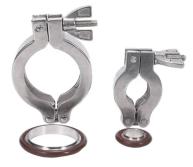

## Stainless Steel Quick Release Vacuum Chain Three Section Clamp

Item Number: KT-VA06

## Introduction

Stainless steel quick release vacuum clamps ensure leak-free connections for high vacuum systems. Durable, corrosion-resistant, and easy to install.

Learn More

| Please consult for more specifications   KF80 KF100 KF160 KF200   Please consult for more specifications | KF16                        | KF25        | KF40  | KF50   |  |
|----------------------------------------------------------------------------------------------------------|-----------------------------|-------------|-------|--------|--|
|                                                                                                          | Please consult for more spe | cifications |       |        |  |
|                                                                                                          | 1/500                       | 1/5100      | 45160 | 1/5202 |  |
| Please consult for more specifications                                                                   |                             |             | KF160 | KF200  |  |
|                                                                                                          | Please consult for more spe | cifications |       |        |  |