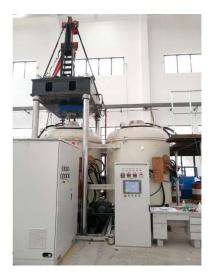

## **600T Vacuum Induction Hot Press Vacuum Heat Treat And Sintering Furnace**

**Item Number: KT-VH** 

## Introduction

600T Vacuum Induction Hot Press Furnace for precise sintering. Advanced 600T pressure, 2200°C heating, vacuum/atmosphere control. Ideal for research & production.

Learn More

| Maximum pressure    | 600T                                  |
|---------------------|---------------------------------------|
| Mold outer diameter | Ø680mm                                |
| Mold material       | Graphite                              |
| Large sample size   | Ø500mm                                |
| Cold vacuum degree  | 10Pa                                  |
| Furnace body form   | One for two                           |
| Heating method      | Induction                             |
| Pressure method     | Four-column mechanical pressurization |